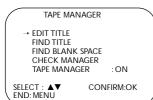

#### TAPE MANAGER

Press to access the Tape Manager directory screen. Details are on page 64.